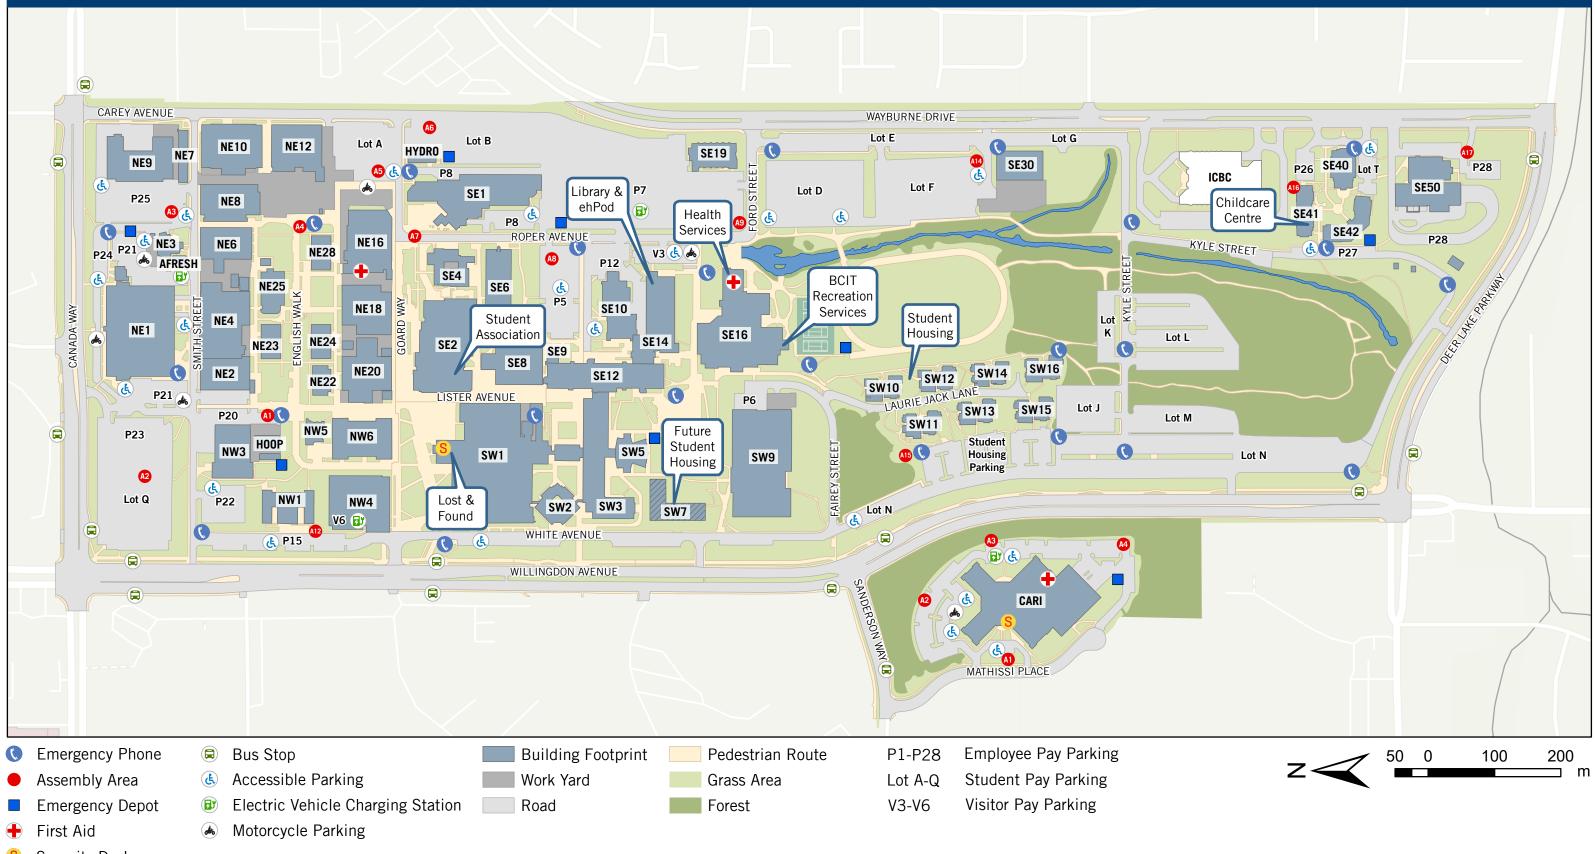

## **Burnaby Campus**

Security Desk

Created by BCIT Campus Planning and Facilities on 2022-11-15

For more info: campus\_maps@bcit.ca This information has been assembled on Campus Planning and Facilities' Geographic Information System (GIS). Data provided herein is derived from a number of sources with varying levels of accuracy. BCIT makes no guarantee or warranties whatsoever, either expressed or implied, with respect to the accuracy or quality of information, content, or materials, and disclaims all responsibilities for the accuracy or completeness of information contained herein. Map data is also owned by BCIT and limited to approved use only. BCIT Campus Planning and Facilities permission is required for sharing or use of this information.

## British Columbia Institute of Technology 3700 Willingdon Avenue, Burnaby, BC V5G3H2 604.434.5734 | bcit.ca

Spatial Reference Name: WGS 1984 Web Mercator Auxiliary Sphere GCS: GCS WGS 1984 Datum: WGS 1984 Projection: Mercator Auxiliary Sphere